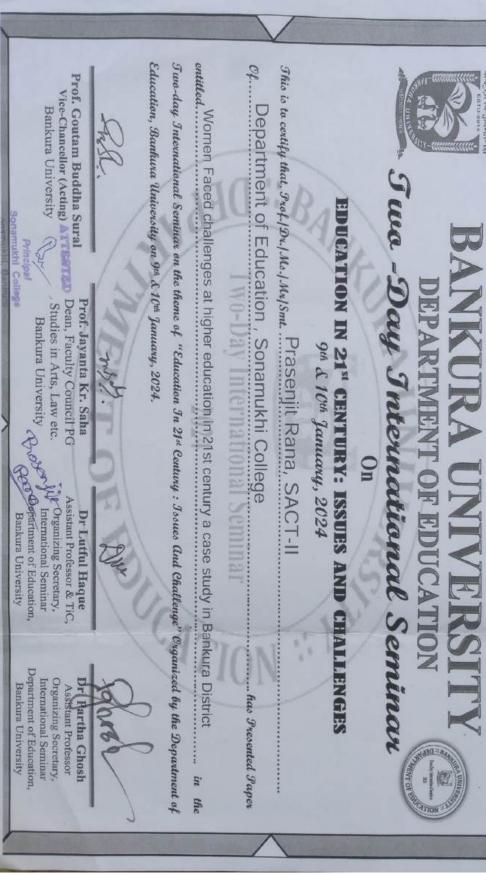

per virtually/physically at the Department of Education, Bankura University. The schedule of the Technical Session will be intimated very soon.

Thank you for choosing this platform to share your research findings.

\*\* N.B. - Please Borrow this Acceptance Letter with you in the Day of Presentation.

\*\*\* Please submit your consent by mail about your personal details. If everything (Below mentioned) is right, mention OK. Or mention where corrections are needed. \*\*\*

Mr. Prosenjit Rana

SACTII,Department of Education, Sonamukhi College, Bankura

SACTII,Department of Education in 21st century a case study in Bankura district

Women Faced challenges at higher education in 21st century a case study in Bankura district

With best regards, Conveners Brosenjie force

Sonamukhi College









Page 19 of 37



# Ashis Pandit, Asst. Prof. of Geography:

|               | The same of the sa |
|---------------|--------------------------------------------------------------------------------------------------------------------------------------------------------------------------------------------------------------------------------------------------------------------------------------------------------------------------------------------------------------------------------------------------------------------------------------------------------------------------------------------------------------------------------------------------------------------------------------------------------------------------------------------------------------------------------------------------------