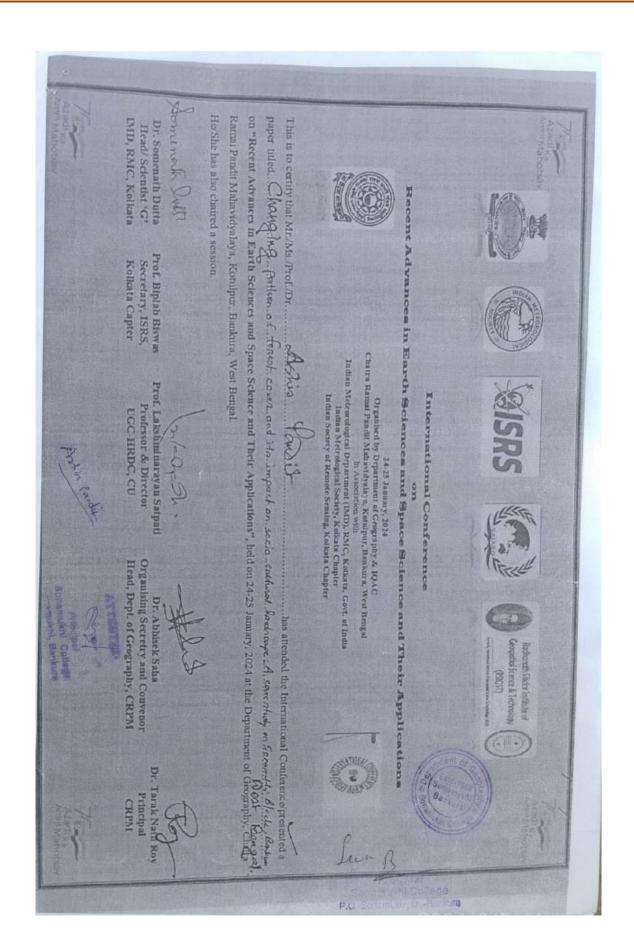

6.3.2 Number of teachers provided with financial support to attend conferences/workshops and towards membership fee of professional bodies during the year July, 2023 to June, 2024

Page 1 of 37