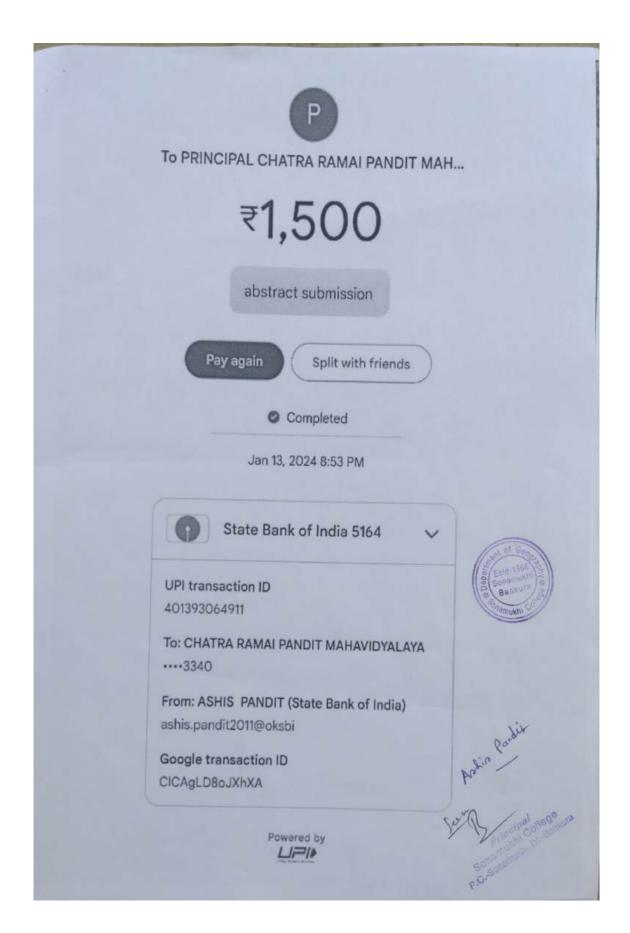

6.3.2 Number of teachers provided with financial support to attend conferences/workshops and towards membership fee of professional bodies during the year July, 2023 to June, 2024

Page 1 of 37