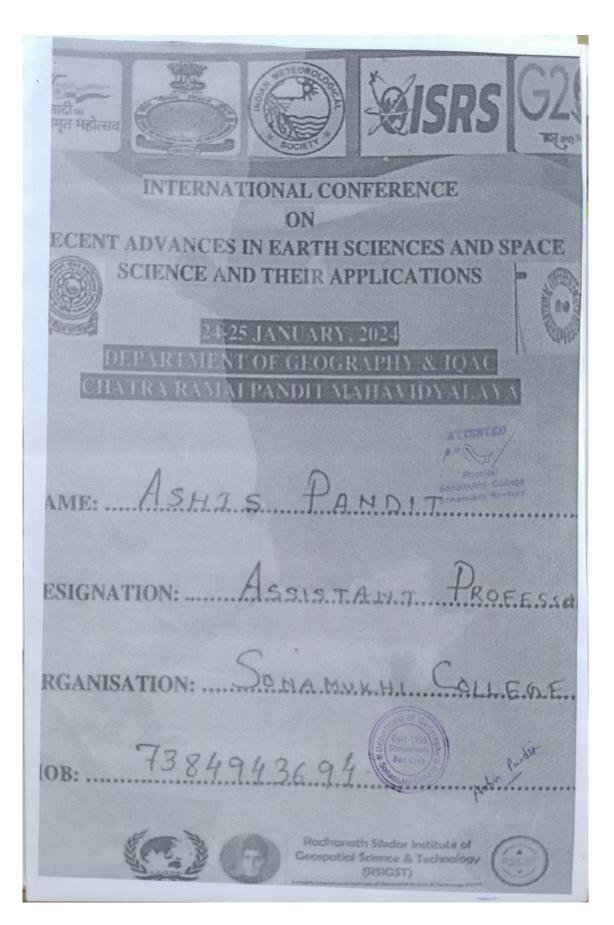

6.3.2 Number of teachers provided with financial support to attend conferences/workshops and towards membership fee of professional bodies during the year July, 2023 to June, 2024

Page 1 of 37