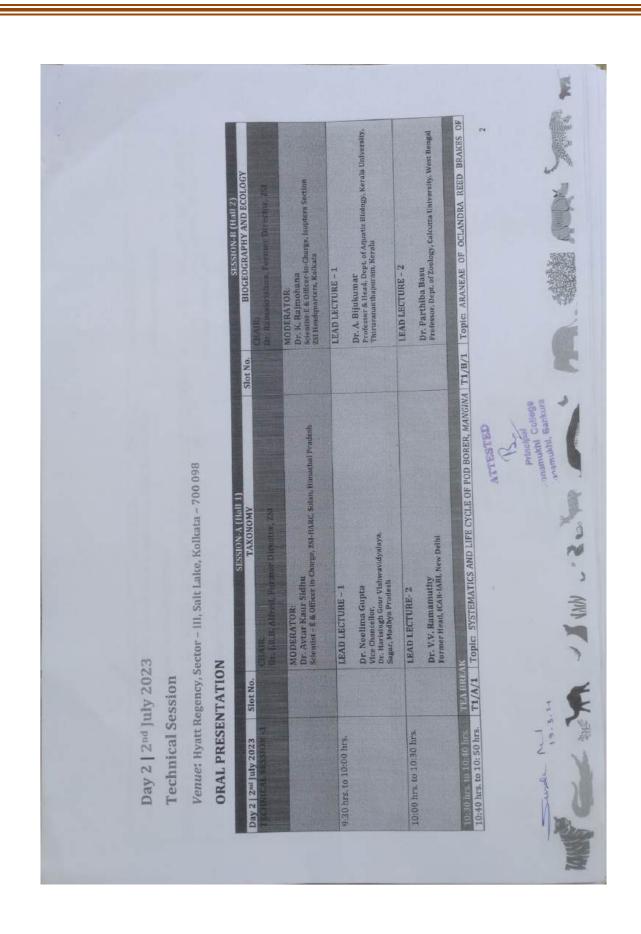

6.3.2 Number of teachers provided with financial support to attend conferences/workshops and towards membership fee of professional bodies during the year July, 2023 to June, 2024

Page 1 of 37