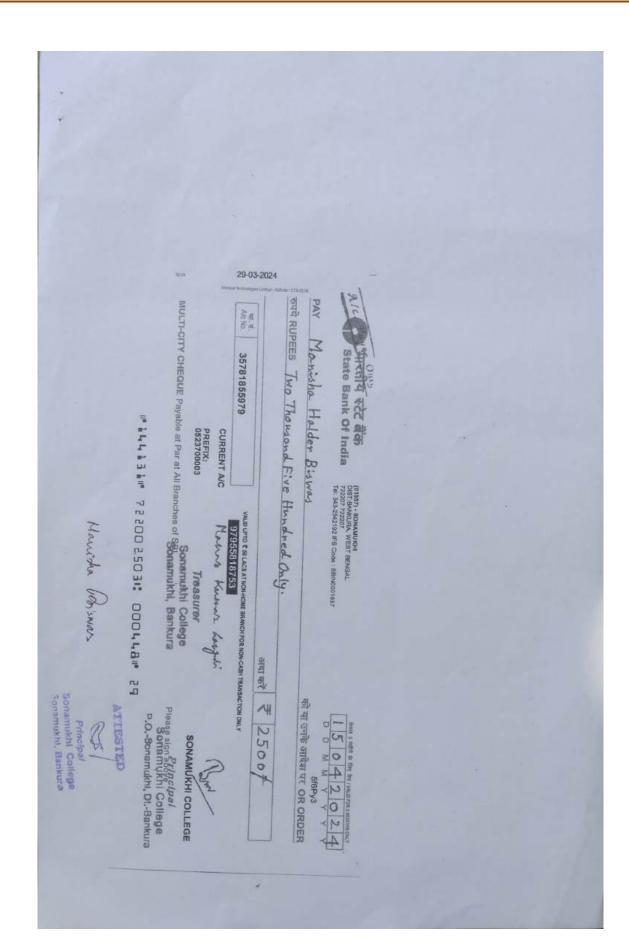

6.3.2 Number of teachers provided with financial support to attend conferences/workshops and towards membership fee of professional bodies during the year July, 2023 to June, 2024

Page 1 of 37