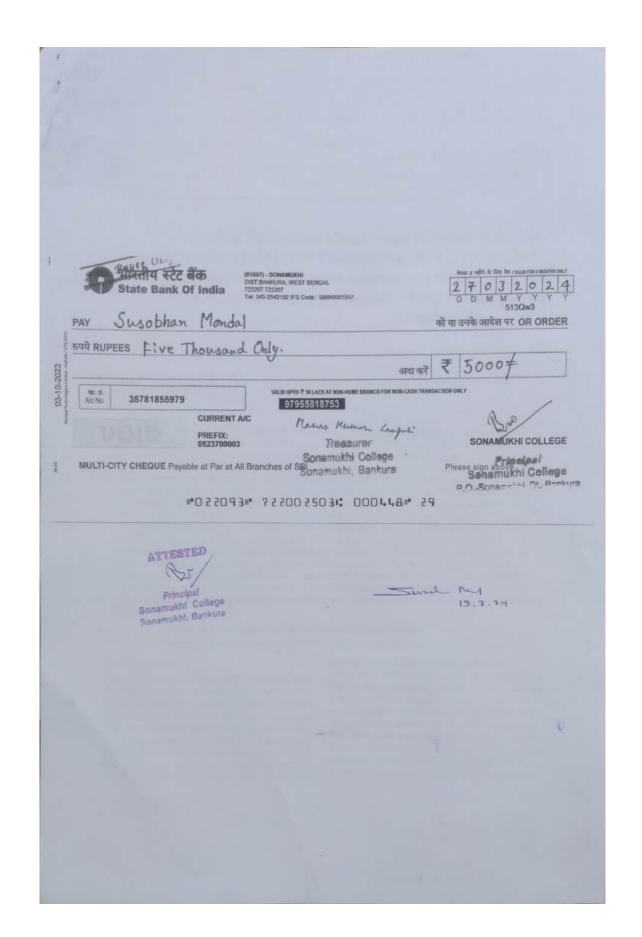

6.3.2 Number of teachers provided with financial support to attend conferences/workshops and towards membership fee of professional bodies during the year July, 2023 to June, 2024

Page 1 of 37