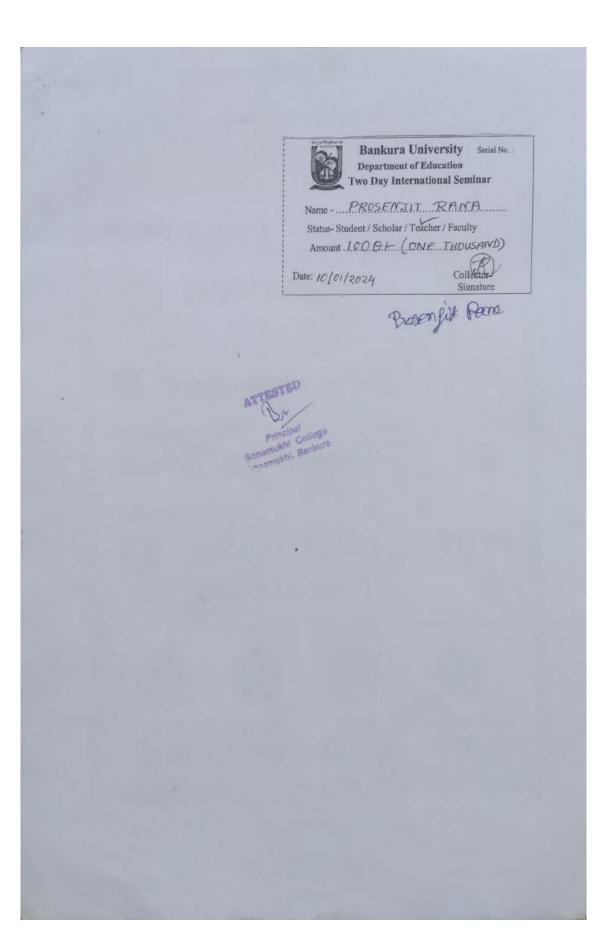

6.3.2 Number of teachers provided with financial support to attend conferences/workshops and towards membership fee of professional bodies during the year July, 2023 to June, 2024

Page 1 of 37