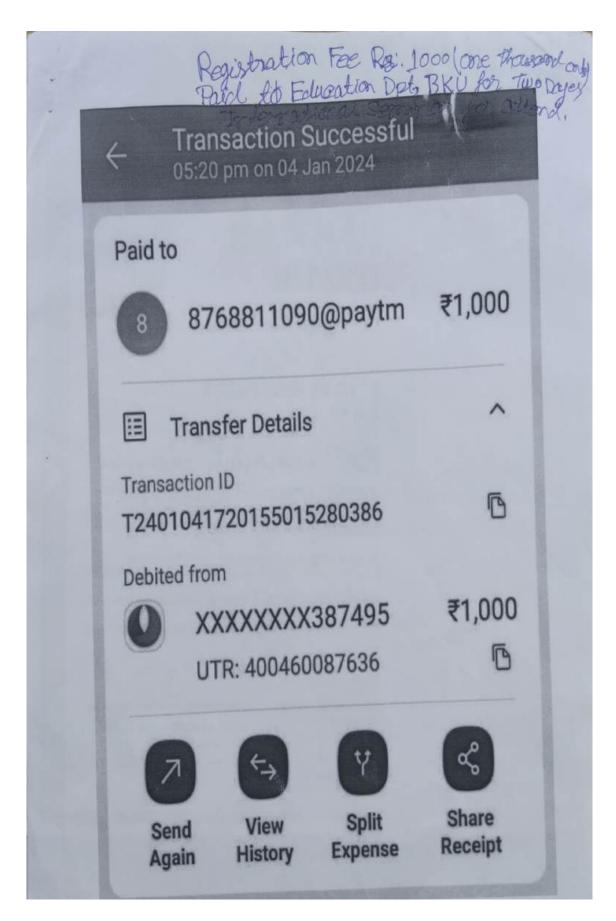

6.3.2 Number of teachers provided with financial support to attend conferences/workshops and towards membership fee of professional bodies during the year July, 2023 to June, 2024

Page 1 of 37