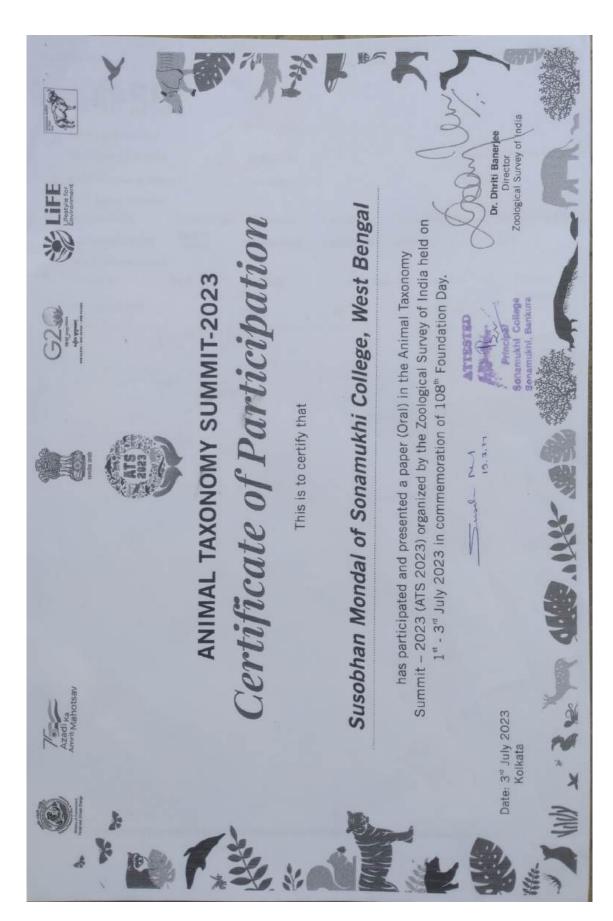

6.3.2 Number of teachers provided with financial support to attend conferences/workshops and towards membership fee of professional bodies during the year July, 2023 to June, 2024

Page 1 of 37